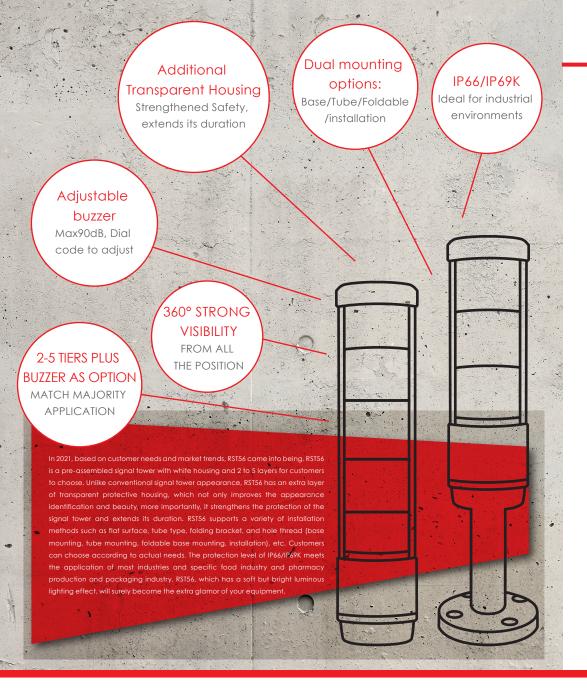

## RST 56 Signal Tower

| i               | Base/Tube mounting                                                      |            |
|-----------------|-------------------------------------------------------------------------|------------|
|                 | GN/RD                                                                   | 686 260 05 |
|                 | GN/RD/Buzzer                                                            | 686 260 35 |
|                 | GN/YE/RD                                                                | 686 370 05 |
| Emirals Emirals | GN/YE/RD/Buzzer                                                         | 686 370 05 |
|                 | BU/GN/YE/RD                                                             | 686 480 05 |
|                 | BU/GN/YE/RD/Buzzer                                                      | 686 480 35 |
|                 | WH/BU/GN/YE/RD                                                          | 686 590 05 |
|                 | WH/BU/GN/YE/RD/Buzzer                                                   | 686 590 35 |
|                 | GN/YE/RD/bracket                                                        | 686 371 05 |
|                 | GN/YE/RD/Buzzer/bracket                                                 | 686 371 35 |
|                 | GN/TE/RD/B022eI/BIGCREI                                                 | 000 3/1 35 |
| <b>1 1 1</b>    | Installation                                                            |            |
|                 | madianon                                                                |            |
|                 | GN/RD                                                                   | 686 263 05 |
|                 | GN/RD/Buzzer                                                            | 686 263 15 |
|                 | GN/YE/RD                                                                | 686 373 05 |
|                 | GN/YE/RD/Buzzer                                                         | 686 373 15 |
|                 | BU/GN/YE/RD                                                             | 686 483 05 |
|                 | BU/GN/YE/RD/Buzzer                                                      | 686 483 15 |
|                 | WH/BU/GN/YE/RD                                                          | 686 593 05 |
|                 | WH/BU/GN/YE/RD/Buzzer                                                   | 686 593 15 |
| Accessories     |                                                                         |            |
| Accessories     |                                                                         |            |
| _               | Base with integrated tube (Ø25m,110mm long, plastic, incl. rubber seal) | 975 849 11 |
|                 | Tube with cable gland, Ø25mm                                            |            |
|                 | 100mm                                                                   | 975 849 10 |
|                 | 250mm                                                                   | 975 849 25 |
|                 | 400mm                                                                   | 975 849 40 |
|                 | 800mm                                                                   | 975 849 80 |
| . 1             | Base for tube mounting<br>(Ø25mm, plastic, incl. rubber seal)           | 975 849 90 |
|                 | Foldable base for tube mounting                                         | 960 009 17 |
|                 | (MatchØ25mm aluminum tube)                                              |            |
|                 | Bracket for base mounting with                                          | 960 009 01 |
|                 | concealed cable entry (incl. rubber seals)                              |            |
|                 |                                                                         |            |